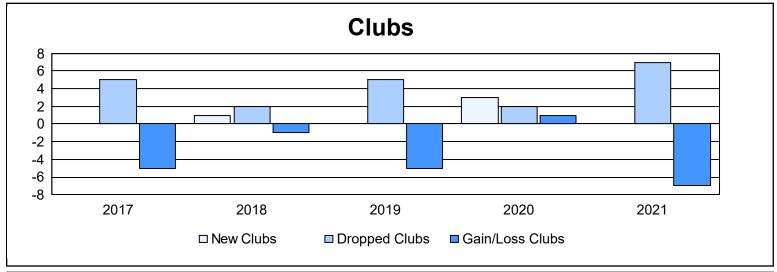

District 335 B As of June 2021 Cumulative

| Year      | New<br>Clubs | Dropped<br>Clubs | Gain/<br>Loss<br>Clubs | New<br>Members | Charter<br>Members | Reinstate<br>Members | Transfer<br>Members | Total<br>Member<br>Added | Total<br>Members<br>Dropped | Gain/<br>Loss<br>Members |
|-----------|--------------|------------------|------------------------|----------------|--------------------|----------------------|---------------------|--------------------------|-----------------------------|--------------------------|
| 2016-2017 | 0            | 5                | -5                     | 480            | 0                  | 20                   | 26                  | 526                      | 786                         | -260                     |
| 2017-2018 | 1            | 2                | -1                     | 739            | 30                 | 14                   | 34                  | 817                      | 660                         | 157                      |
| 2018-2019 | 0            | 5                | -5                     | 556            | 0                  | 8                    | 9                   | 573                      | 672                         | -99                      |
| 2019-2020 | 3            | 2                | 1                      | 987            | 76                 | 49                   | 29                  | 1,141                    | 765                         | 376                      |
| 2020-2021 | 0            | 7                | -7                     | 375            | 7                  | 13                   | 49                  | 444                      | 951                         | -507                     |
| Average   | 1            | 4                | -3                     | 627            | 23                 | 21                   | 29                  | 700                      | 767                         | -67                      |